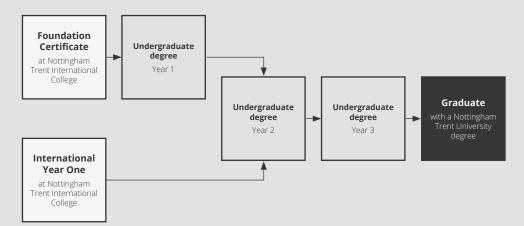

## Choose your undergraduate degree

## Your path to university:

Nottingham Trent International College

## Choose your undergraduate degree

Available degree options may change over time, so visit our online Degree Finder for the most up-to-date list:

> kaplanpathways.com/nottingham-trent/ug-degrees